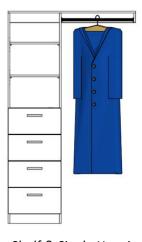

BI Robe 05

Room Names \_\_\_\_\_

Top Shelf with Single & Double Hanging Rail with 4 Drawers and 2 x Fixed Shelves

BI Robe 06

Room Names —

| T | (07)  | 5437  | 2061 |
|---|-------|-------|------|
|   | (()/) | 74.7/ | OUD  |