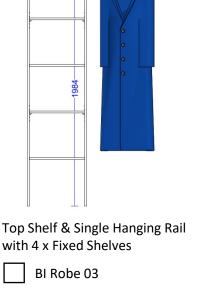

- **(**07) 5437 8061
- orders@ultimateshowerscreens.com.au
- www.ultimateshowerscreens.com.au

Top Shelf with Single & Double Hanging Rail with 4 x Fixed Shelves

BI Robe 04

Room Names — — — —

Top Shelf & Single Hanging Rail with 4 x drawers and 2 x **Fixed Shelves** 