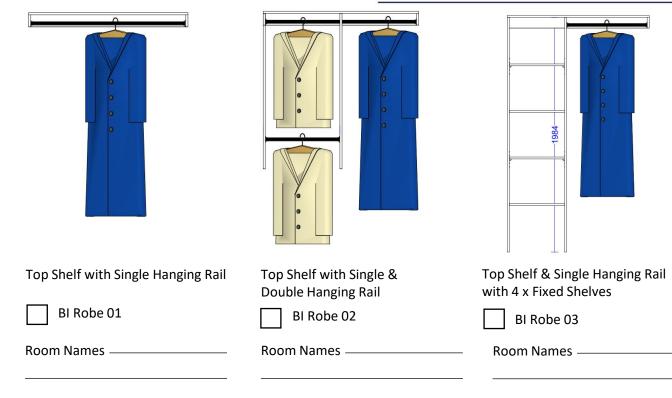

- **(**07) 5437 8061
- orders@ultimateshowerscreens.com.au
- www.ultimateshowerscreens.com.au











Top Shelf with Single & Double Hanging Rail with 4 x Fixed Shelves

BI Robe 04

Room Names — — — —

Top Shelf & Single Hanging Rail with 4 x drawers and 2 x **Fixed Shelves** 

BI Robe 05

Room Names \_\_\_\_\_

Top Shelf with Single & Double Hanging Rail with 4 Drawers and 2 x Fixed Shelves

BI Robe 06

Room Names —



| T | (07)  | 5437  | 2061 |
|---|-------|-------|------|
|   | (()/) | 74.7/ | OUD  |

- orders@ultimateshowerscreens.com.au
- www.ultimateshowerscreens.com.au

| Linen 01       | Linen 02          | Linen 03                                    |
|----------------|-------------------|---------------------------------------------|
| Гор Shelf only | 4 x Fixed Shelves | 4 x Fixed Shelves with broom space to 1 end |
| Room Names     | Room Names        | Room Names