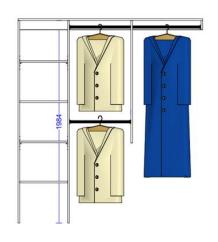

- **(**07) 5437 8061
- orders@ultimateshowerscreens.com.au
- www.ultimateshowerscreens.com.au

Top Shelf with Single & Double Hanging Rail with 4 x Fixed Shelves

BI Robe 04

Room Names — — — —

Top Shelf & Single Hanging Rail with 4 x drawers and 2 x **Fixed Shelves** 

BI Robe 05

Room Names \_\_\_\_\_

Top Shelf with Single & Double Hanging Rail with 4 Drawers and 2 x Fixed Shelves

BI Robe 06

Room Names —

| T | (07)  | 5437  | 2061 |
|---|-------|-------|------|
|   | (()/) | 74.7/ | OUD  |